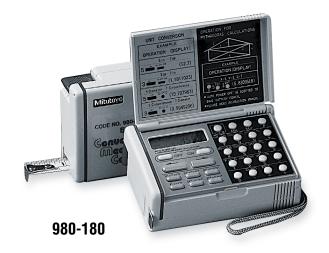

# **Electronic Function Measuring Tapes**

Series 980

(Not available in Canada.)

35 Vantage Point Drive // Rochester, NY 14624 // Call 1.800.800.5001

The Converter/Calculator models provide a built-in electronic calculator with multiple functions (Note: these models do not provide LCD readout of tape blade extension).

#### **Converter/Calculator and Measuring Tapes**

| Order No.       | 980-180                                    |
|-----------------|--------------------------------------------|
| Range           | 16ft/5m                                    |
| Unit of Measure | in/mm                                      |
| Width of Blade  | 5/8"                                       |
| Blade Color     | yellow                                     |
| Dimensions      | 3.7"(W) x 1.3"(D) x 2.5"(H)                |
| Functions       | Switch Functions                           |
|                 | <ul> <li>Basic calculation</li> </ul>      |
|                 | <ul> <li>Pythagoras calculation</li> </ul> |
|                 | Conversion                                 |