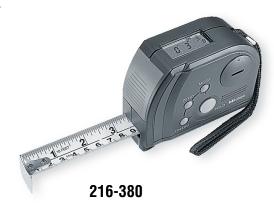

## **Digital Tape Measure**

Series 216

Mitutoyo's new Digital Tape Measure is a fast and convenient tool for a wide range of length measuring jobs. Its digital readout is displayed on a large, easy-to-read LCD. The zero set button allows the origin point to be set at any time, eliminating the need for manually calculating comparison measurements. The one inch steel blade is also easy to read.

## **Specifications**

| Order No.                        | 216-380                                      |
|----------------------------------|----------------------------------------------|
| Model                            | TD-S551C                                     |
| Measuring range(L)               | 216" / 18' / 5.5m                            |
| Blade width                      | 1"                                           |
| Resolution                       | .01" / 1/32" / 0.1mm                         |
| Instrumental error               | ±0.06" / ±1/16" / ±1.5mm                     |
| Scale graduation                 | Inch: 0-6" 1/32", 6-216" 1/16" / Metric: 1mm |
| Accuracy of the scale graduation | ±(0.2+0.1Lh)mm                               |
| Battery                          | Lithium cell CR2032 (05SAA217)               |
| Battery life                     | 2500 hours                                   |
| Mass                             | 0.86 lbs. (390g)                             |
| hL=Measuring length. (m)         |                                              |