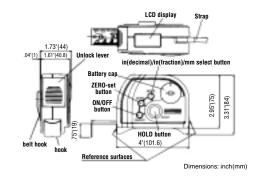

## **Digital Tape Measure**

Series 216

Mitutoyo's new Digital Tape Measure is a fast and convenient tool for a wide range of length measuring jobs. Its digital readout is displayed on a large, easy-to-read LCD. The zero set button allows the origin point to be set at any time, eliminating the need for manually calculating comparison measurements. The one inch steel blade is also easy to read.

## **Specifications**

| Order No.                        | 216-380                                      |
|----------------------------------|----------------------------------------------|
| Model                            | TD-S551C                                     |
| Measuring range(L)               | 216" / 18' / 5.5m                            |
| Blade width                      | 1"                                           |
| Resolution                       | .01" / 1/32" / 0.1mm                         |
| Instrumental error               | ±0.06" / ±1/16" / ±1.5mm                     |
| Scale graduation                 | Inch: 0-6" 1/32", 6-216" 1/16" / Metric: 1mm |
| Accuracy of the scale graduation | ±(0.2+0.1Lh)mm                               |
| Battery                          | Lithium cell CR2032 (05SAA217)               |
| Battery life                     | 2500 hours                                   |
| Mass                             | 0.86 lbs. (390g)                             |
| hL=Measuring length. (m)         |                                              |