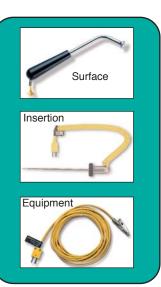

## **No Calibration Required**

Your  $\mathsf{VersaTuff}^\mathsf{TM}$  is factory calibrated to N.I.S.T. traceable standards. Under normal operating conditions, it will not need to be recalibrated.

Designed for use with multiple probe types