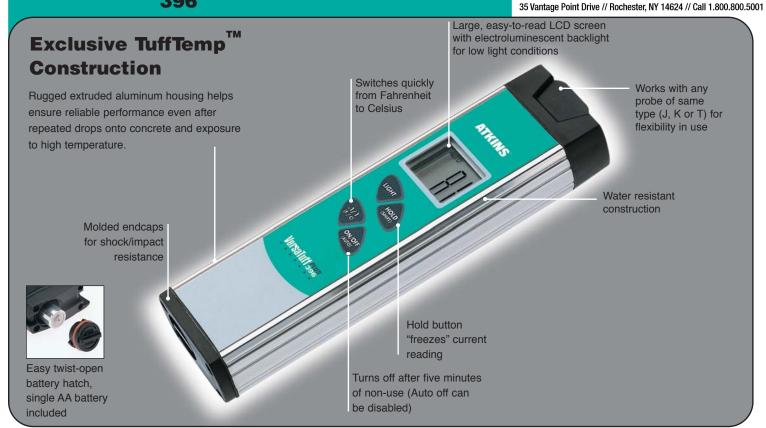

## VersaTuff<sup>™</sup> Plus digital thermocouple thermometer 396

TRANSCAT Visit us at Transcat.com!

|   | Features & Specifications |                                                                                                                                                                   | )   |
|---|---------------------------|-------------------------------------------------------------------------------------------------------------------------------------------------------------------|-----|
|   | Accuracy                  | $\pm~0.9F^{\circ}$ from -40 to 495°F (±0.5C° from -40 to 257°C) $\pm~0.6\%$ of reading remainder of range                                                         |     |
|   | Temperature Range         | Type K: -40 to 1832°F (-40 to 1000°C)<br>Type J: -40 to 1382°F (-40 to 750°C)<br>Type T: -40 to 752°F (-40 to 400°C)                                              | ••• |
| ļ | Resolution                | Whole or Tenth Degree to 495°F (257°C)<br>Whole Degree Remainder of Range                                                                                         | ••• |
|   | Battery Type/Life         | Single AA/1000+ Hours                                                                                                                                             |     |
|   | Warranty                  | 5 years                                                                                                                                                           |     |
|   | Housing                   | Extruded Aluminum                                                                                                                                                 |     |
|   | Compliances               | CE Marking<br>NSF Component                                                                                                                                       |     |
|   | Extra Features            | Water & Corrosion Resistant Turns off after 5 minutes of non-use Fahrenheit/Celsius Switchable Electroluminescent Backlight HOLD Button "freezes" current reading | /   |