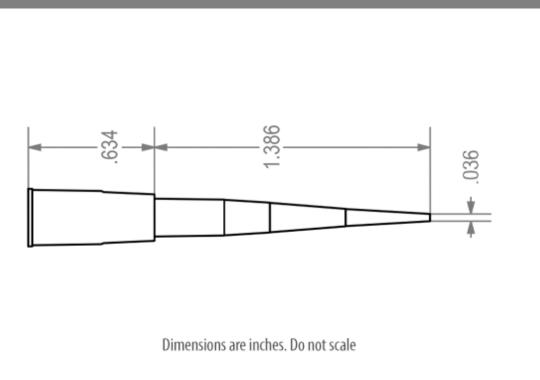

Labcon Product Number 1018-965-008-9

Image is not actual size. Colors may differ.

| Eclipse™ 250 uL Pipet Tips for Rainin® LTS Pipettors, in 96 Racks, Sterile |               |                            |                                                                     |
|----------------------------------------------------------------------------|---------------|----------------------------|---------------------------------------------------------------------|
| Fluid Measure                                                              | μL            | Freezable                  | NA                                                                  |
| Fluid Volume                                                               | 250           | Freeze Temp                |                                                                     |
| Height (mm)                                                                | 51.3          | Autoclavable               | 121°C 15min                                                         |
| Width (mm)                                                                 |               | Sterile                    | Yes                                                                 |
| Length (mm)                                                                |               | Sterile Processing         | Certified as sterile with a sterility assurance level (SAL) of 10-6 |
| Pack Qty                                                                   | 960           | Centrifugation             | NA                                                                  |
| Case Qty                                                                   | 9600          | Centrifugation Speed (RCF) |                                                                     |
| Package Type                                                               | 96 Rack       | Shelf Life (Months)        | 36                                                                  |
| Material                                                                   | Polypropylene | Certification              |                                                                     |
| Cap Material                                                               |               | Regulatory                 |                                                                     |