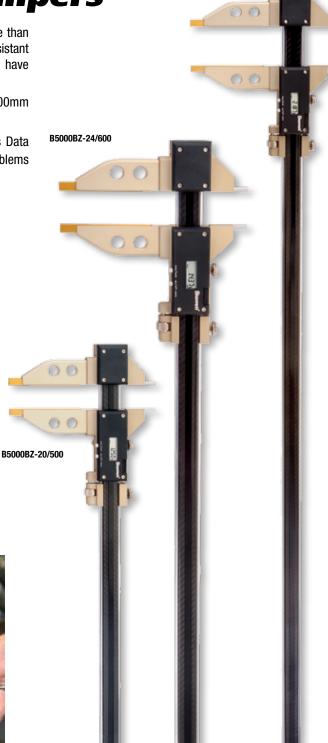

The initial offering includes 0-20"/0-500mm, 0-24"/0-600mm, and 0-40"/0-1000mm outside capacity tools.

These tools have a port and can be used with the Starrett DataSure  $^{\circ}$  Wireless Data Collection Systems. DataSure  $^{\circ}$  is particularly valuable with these tools due to problems with traditional data wires in large measurement

| B5000 Carbon Fiber Calipers |       |                         |
|-----------------------------|-------|-------------------------|
| Cat. No.                    | EDP   | Outside Measuring Range |
| B5000BZ-20/500              | 14571 | 0-20"/0-500mm           |
| B5000BZ-24/600              | 14572 | 0-24"/0-600mm           |
| B5000B7-40/1000             | 14573 | 0-40"/0-1000mm          |