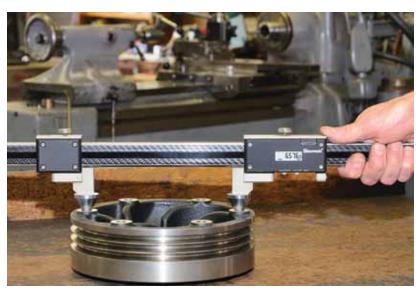

## **B5000 Carbon Fiber Calipers**

The B5000 Carbon Fiber Electronic Calipers are lighter and easier to manipulate than traditional large calipers for large part measurement. These tools are coolant resistant and utilize carbon fiber to reduce weight. In addition, the measurement jaws have titanium carbide faces for long life and superior flatness.

The initial offering includes 0-20"/0-500mm, 0-24"/0-600mm, and 0-40"/0-1000mm outside capacity tools.

These tools have a port and can be used with the Starrett DataSure  $^{\circ}$  Wireless Data Collection Systems. DataSure  $^{\circ}$  is particularly valuable with these tools due to problems with traditional data wires in large measurement