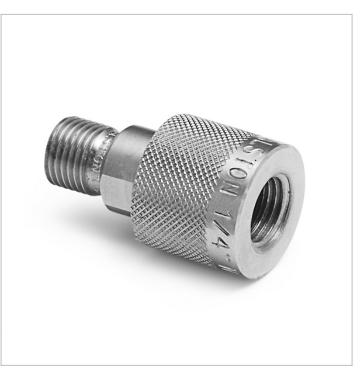

## QTHA-2FS0-QD

1/4" female NPT Quick-connect x male Quick-test, no check-valve, S.S.

Connect Quick-test hoses to a male NPT pressure gauge. It allows one to connect a hose to a pressure gauge, calibrate it and remove it without a wrench or thread sealant.

QTHA-2FS0-QD

| Country of origin            | USA                                                                |
|------------------------------|--------------------------------------------------------------------|
| Has Check Valve              | No                                                                 |
| Materials                    | Stainless Steel                                                    |
| Max Operating<br>Temperature | 225 °F / 105 °C                                                    |
| Max Pressure                 | 5000 PSI / 350 bar / 35 MPa                                        |
| Max Vacuum                   | 0.00 InHg / 0.0 kPa                                                |
| Min Operating<br>Temperature | 0 °F / -18 °C                                                      |
| Seal Materials               | Buna-N, Teflon                                                     |
| Connector End 1              | 1/4" Female NPT (ASME B1.20.1)                                     |
| Connector End 2              | Male Quick-test                                                    |
| Weight                       | 2.61 oz / 74 grams                                                 |
| Dimensions                   | H: 1.67 in (4.24 cm) x W: 0.94 in (2.39 cm) x D: 0.94 in (2.39 cm) |